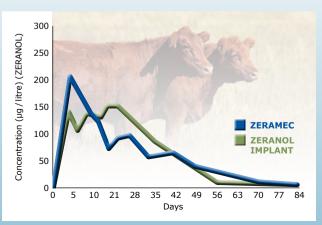

## PLASMA PROFILES<sup>1</sup>

The zeranol in **ZERAMEC has an anabolic effect** that is equivalent to a traditional zeranol implant