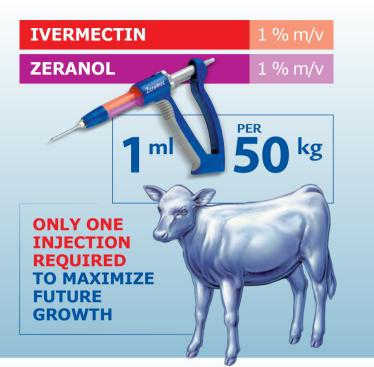

Virbac

Zeramec - Ivermectin 1 % m/v and Zeranol 1 % m/v, Reg. No. G3660 (Act 36/1947)

Virbac (Pty) Ltd (Reg. No. 1990/003743/07) Private Bag X115, Halfway House 1685, South Africa Tel: (012) 657-6000 Fax: (012) 657-6067 © 07/2020 Virbac All rights reserved