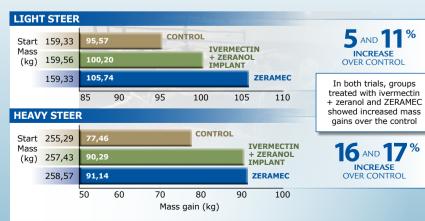

#### MASS GAIN OVER 84 DAYS<sup>2</sup>

The zeranol in **ZERAMEC** is administered in an injectable form according to the specific weight of the animal