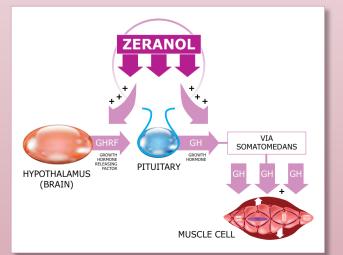

#### **HOW DOES ZERANOL WORK ?**

Zeranol stimulates the brain of the calf to **increase** the production of the **growth hormone** (GH) **naturally** produced by the calf.

The effect of GH (Growth hormone) is twofold:

DIRECT: promotes frame & muscle development

**INDIRECT:** promotes the production of insulintype growth factor (IGF) in the liver, that changes the energy balance to **promote muscle development** over depositing of fat