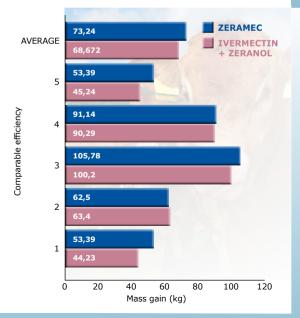

HOOKWORM                     | $\checkmark$ | $\checkmark$ |             |
| NODULAR WORM                 | $\checkmark$ | $\checkmark$ | 21 DAYS     |
| LUNGWORM                     | $\checkmark$ | $\checkmark$ | 21 DAYS     |
| EYEWORM                      |              | $\checkmark$ |             |
| KEY Control (90 % effective) |              |              |             |

## **EXTERNAL PARASITES**

- Kills SUCKING LICE and MANGE MITES
- Controls SAND TAMPANS infesting cattle for up to 3 days after treatment
- Kills **CATTLE SCREW-WORM** present at time of injection
- Protects against SCREW-WORM strikes for 2 weeks after administration
- Controls **BLUE TICKS** treatment must be repeated every 21 days

### MASS GAIN<sup>3</sup>

#### **ZERAMEC** vs ivermectin + zeranol treatment



## PLASMA PROFILES<sup>1</sup>

The zeranol in **ZERAMEC has an anabolic effect** that is equivalent to a traditional zeranol implant



#### MASS GAIN OVER 84 DAYS<sup>2</sup>

The zeranol in **ZERAMEC** is administered in an injectable form according to the specific weight of the animal